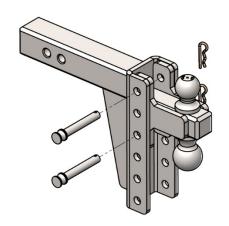

## PARTS DIAGRAM / EXPLODED VIEW

| KEY | вох | DESCRIPTION   | QTY |
|-----|-----|---------------|-----|
| (1) | 1   | HITCH ASSY    | 1   |
| (2) | 1   | PIN           | 2   |
| (3) | 1   | COTTER PIN    | 2   |
| (4) | 1   | BALL ASSEMBLY | 2   |