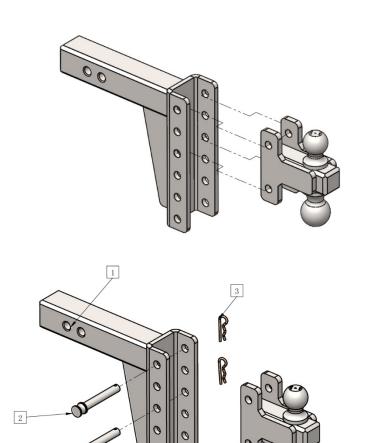

## PARTS DIAGRAM / EXPLODED VIEW

| KEY | вох | DESCRIPTION   | QTY |
|-----|-----|---------------|-----|
| (1) | 1   | HITCH ASSY    | 1   |
| (2) | 1   | PIN           | 2   |
| (3) | 1   | COTTER PIN    | 2   |
| (4) | 1   | BALL ASSEMBLY | 2   |