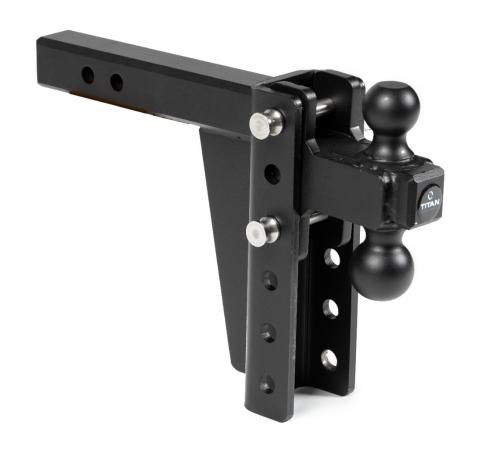

## PARTS DIAGRAM / EXPLODED VIEW

| KEY | вох | DESCRIPTION   | QTY |
|-----|-----|---------------|-----|
| (1) | 1   | HITCH ASSY    | 1   |
| (2) | 1   | PIN           | 2   |
| (3) | 1   | COTTER PIN    | 2   |
| (4) | 1   | BALL ASSEMBLY | 2   |