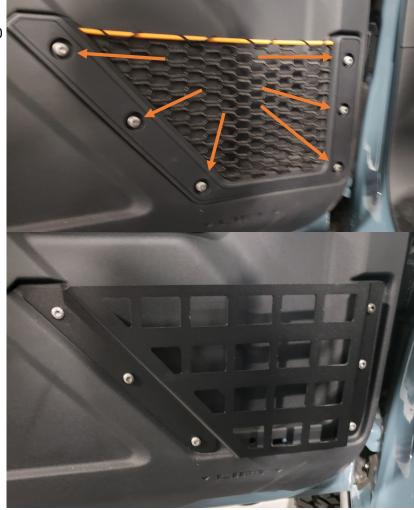

## Installation Instructions:

- Remove the six bolts holding the factory elastic door pocket using the T30 Torx driver.
- Attach the molle plate using the six bolts from the factory door pocket. Do not overtighten.
- 3. Repeat steps 1 and 2 for the opposite side.