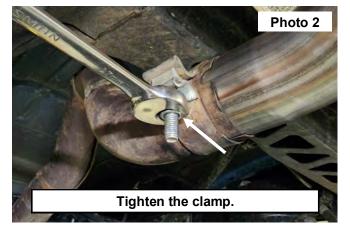

#### **INSTALLATION INSTRUCTONS**

- 1. Remove the clamp using a 17mm wrench from the stock pipe to the muffler as shown. Retain Clamp. See Photo 1.
- 2. Remove the rubber hangers from the mounting locations on the side and front of the muffler. See Photo 2.