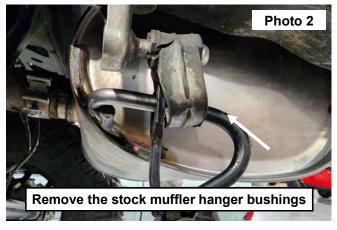

#### **INSTALLATION INSTRUCTONS**

- 1. Remove the clamp using a 17mm wrench from the stock pipe to the muffler as shown. Retain Clamp. See Photo 1.
- 2. Remove the rubber hangers from the mounting locations on the side and front of the muffler. See Photo 2.