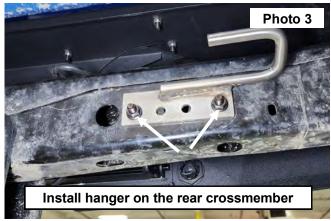

- Remove the muffler from the vehicle.
- 4. Locate the supplied hanger bracket and install with the supplied hardware in the location shown in **Photo 3**.
- 5. Install the supplied muffler hanger isolator on the new hanger and secure with the retainer washer. See Photo 4.
- 6. Tighten bracket hardware using a 13mm wrench.