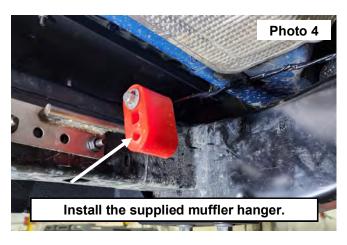

- Remove the muffler from the vehicle.
- 4. Locate the supplied hanger bracket and install with the supplied hardware in the location shown in **Photo 3**.
- 5. Install the supplied muffler hanger isolator on the new hanger and secure with the retainer washer. See Photo 4.
- 6. Tighten bracket hardware using a 13mm wrench.