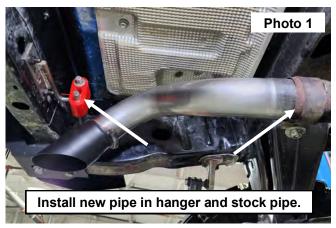

- 7. Install the pipe into the new hanger isolator and stock pipe. See Photo 5.
- 8. Tighten the stock clamp using a 17mm wrench and install the retainer washer on the new hanger. See Photo 6.

By purchasing any item sold by Rough Country, LLC, the buyer expressly warrants that he/she is in compliance with all applicable, State, and Local laws and regulations regarding the purchase, ownership, and use of the item. It shall be the buyers responsibility to comply with all Federal, State and Local laws governing the sales of any items listed, illustrated or sold. The buyer expressly agrees to indemnify and hold harmless Rough Country, LLC for all claims resulting directly or indirectly from the purchase, ownership, or use of the items.