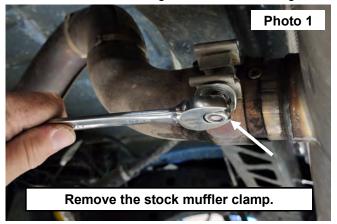

#### **INSTALLATION INSTRUCTONS**

- 1. Remove the clamp using a 17mm wrench from the stock pipe to the muffler as shown. Retain Clamp. See Photo 1.
- 2. Remove the rubber hangers from the mounting locations on the side and front of the muffler. See Photo 2.