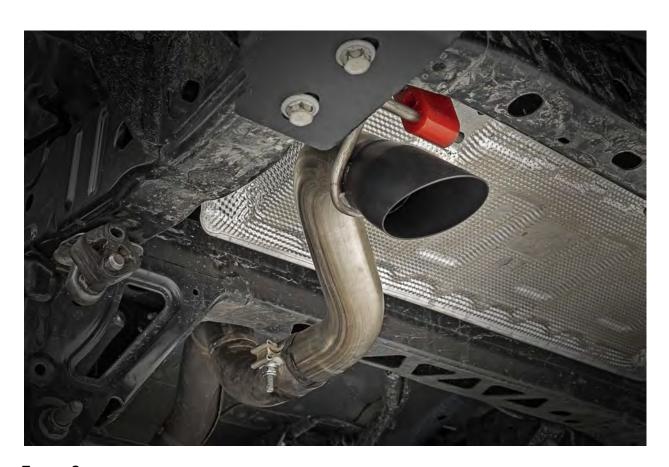

KIT CONTENTS: Rear Pipe w/RC Tip x1 Hanger Bracket x1 TOOLS NEEDED: 11/16 Wrench 9/16 Wrench Pry Bar HARDWARE INCLUDED: 3/8" x 1" Bolts x2 3/8" Flange Nuts x2 3/8" Flat Washers x2 3/8" Lock Washers x2 Retainer Washers x2 Muffler Hanger Isolator x1