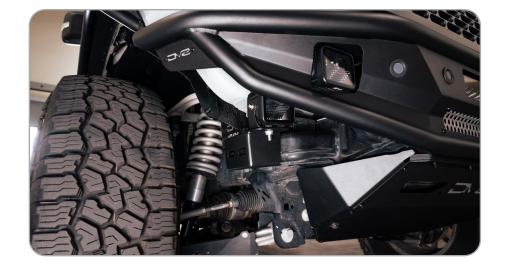

#### STEP 2

Install lights on the end of the crash bar caps and secure using hardware provided with the light.

NOTE: We are using 3" elite series pods.

## STEP 3

Install crash bar caps using an 18mm socket and provided M12 hardware.

STEP 4

Wire lights as desired and repeat steps for other side.