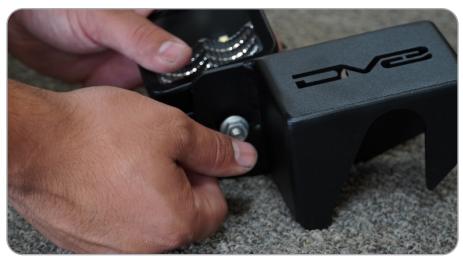

#### STEP 2

Install lights on the end of the crash bar caps and secure using hardware provided with the light.

NOTE: We are using 3" elite series pods.