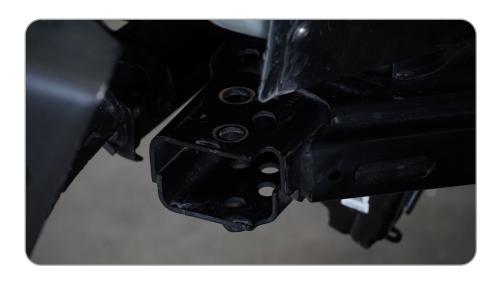

## STEP 3

Install crash bar caps using an 18mm socket and provided M12 hardware.

STEP 4

Wire lights as desired and repeat steps for other side.