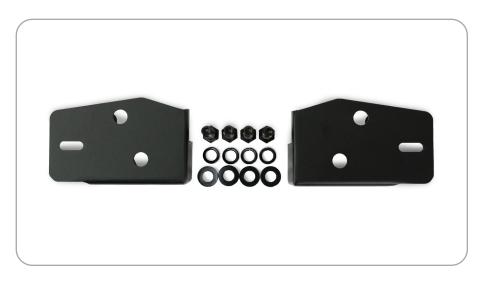

#### STEP 1

Begin by unpacking all items and inspecting for missing pieces or damage. If you have any concerns, please contact the company the product was purchased from.

Hardware Included:

- (4) M12x80
- (4) M12 Flat Washers
- (4) M12 Split Washers