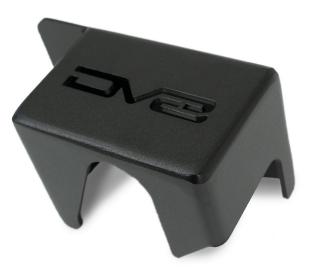

#### STEP 2

Install lights on the end of the crash bar caps and secure using hardware provided with the light.

NOTE: We are using 3" elite series pods.