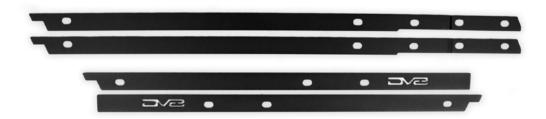

### PINCH WELD COVERS

2021+ Bronco SRBR-03

### STEP 1

Begin by unpacking all items and inspecting for missing pieces or damage. If you have any concerns, please contact the company the product was purchased from.

#### Hardware Included:

- (5) M6x30
- (4) M6 Flat Washers
- (13) M8x25
- (24) M8 Flat Washers
- (12) M8 Serrated Nuts