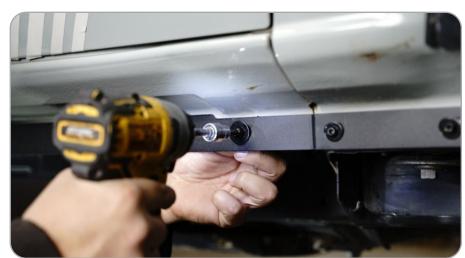

# STEP 4

Place the front section of the covers up to the pinch welds and secure using the provided M6 and M8 hardware with a 10mm and 13mm socket.

Note: The M6 hardware must be used for the (2) front mounting holes.

# STEP 5

Place the rear section of the covers up to the pinch welds and secure using the provided M8 hardware with a 13mm socket.