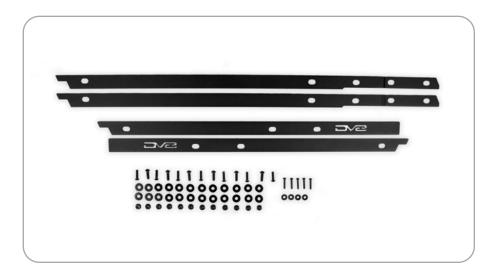

### STEP 1

Begin by unpacking all items and inspecting for missing pieces or damage. If you have any concerns, please contact the company the product was purchased from.

#### Hardware Included:

- (5) M6x30
- (4) M6 Flat Washers
- (13) M8x25
- (24) M8 Flat Washers
- (12) M8 Serrated Nuts