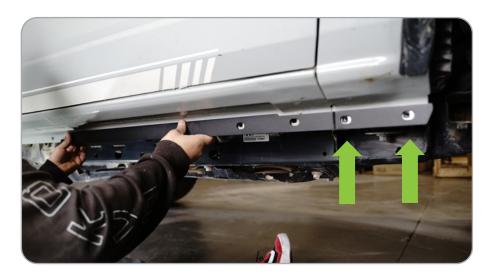

# STEP 4

Place the front section of the covers up to the pinch welds and secure using the provided M6 and M8 hardware with a 10mm and 13mm socket.

Note: The M6 hardware must be used for the (2) front mounting holes.

# STEP 5

Place the rear section of the covers up to the pinch welds and secure using the provided M8 hardware with a 13mm socket.