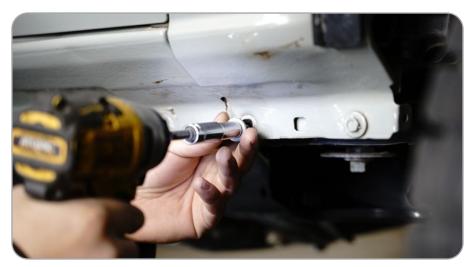

# STEP 4

Place the front section of the covers up to the pinch welds and secure using the provided M6 and M8 hardware with a 10mm and 13mm socket.

Note: The M6 hardware must be used for the (2) front mounting holes.

# STEP 5

Place the rear section of the covers up to the pinch welds and secure using the provided M8 hardware with a 13mm socket.