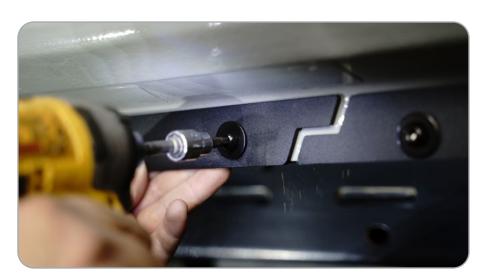

# STEP 4

Place the front section of the covers up to the pinch welds and secure using the provided M6 and M8 hardware with a 10mm and 13mm socket.

Note: The M6 hardware must be used for the (2) front mounting holes.

# STEP 5

Place the rear section of the covers up to the pinch welds and secure using the provided M8 hardware with a 13mm socket.