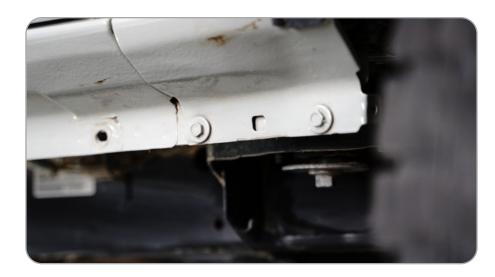

# STEP 3

Use a 10mm socket to remove the bolts located on the pinch weld covers towards the front of the vehicle, directly behind the front tire.